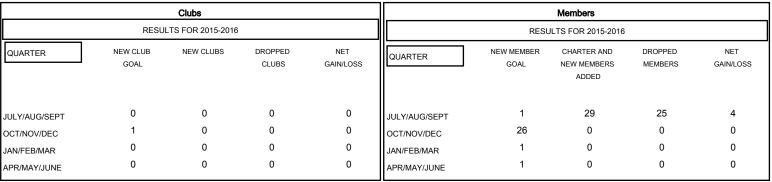

## MONTHLY MEMBERSHIP PROGRESS REPORT

District 9 SW

Results as of: 9/30/2015

| ■-    | CURRENT YEAR GOALS FOR NEW |
|-------|----------------------------|
| /EN/D | EDS                        |

- CURRENT YEAR ACTUAL MEMBERS

- A - LAST YEAR ACTUAL MEMBERS

| DROPPED CLUBS: 0     |         |
|----------------------|---------|
| DROPPED MEMBERS      |         |
| DECEASED             | 3       |
| CLUB CANCELLED OTHER | 0<br>22 |
| TOTAL                | 25      |