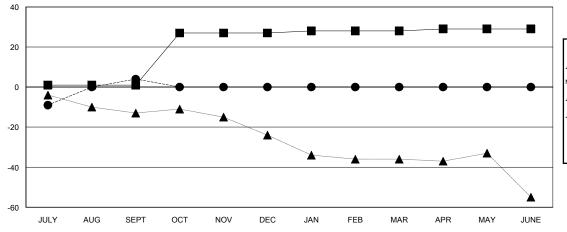

## MONTHLY MEMBERSHIP PROGRESS REPORT

District 9 SW

Results as of: 9/30/2015

| ■-    | CURRENT YEAR GOALS FOR NEW |
|-------|----------------------------|
| /EN/D | EDS                        |

- CURRENT YEAR ACTUAL MEMBERS

- A - LAST YEAR ACTUAL MEMBERS

| DROPPED CLUBS: 0     |         |
|----------------------|---------|
| DROPPED MEMBERS      |         |
| DECEASED             | 3       |
| CLUB CANCELLED OTHER | 0<br>22 |
| TOTAL                | 25      |